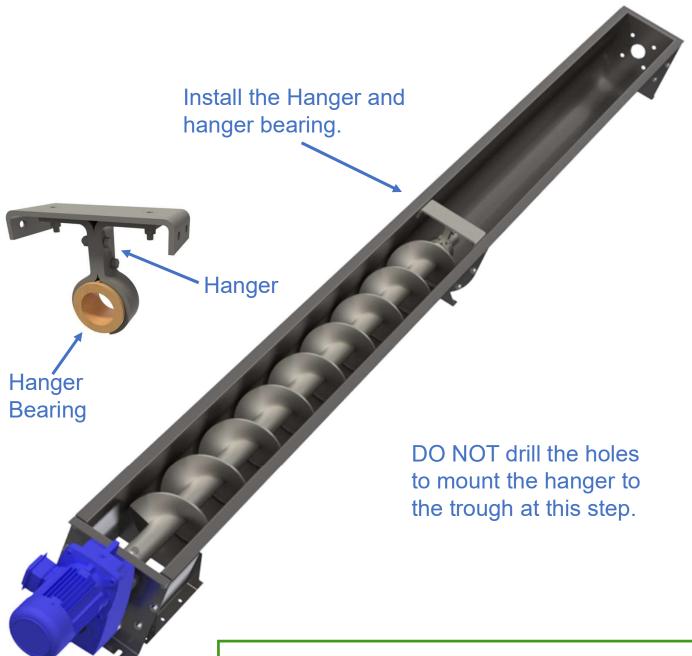

#### Hanger Assembly

Using scrap angle and clamps ensures the hanger is properly aligned