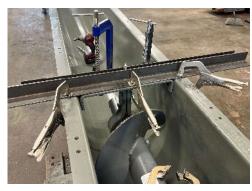

#### Hanger Assembly

Using scrap angle and clamps ensures the hanger is properly aligned