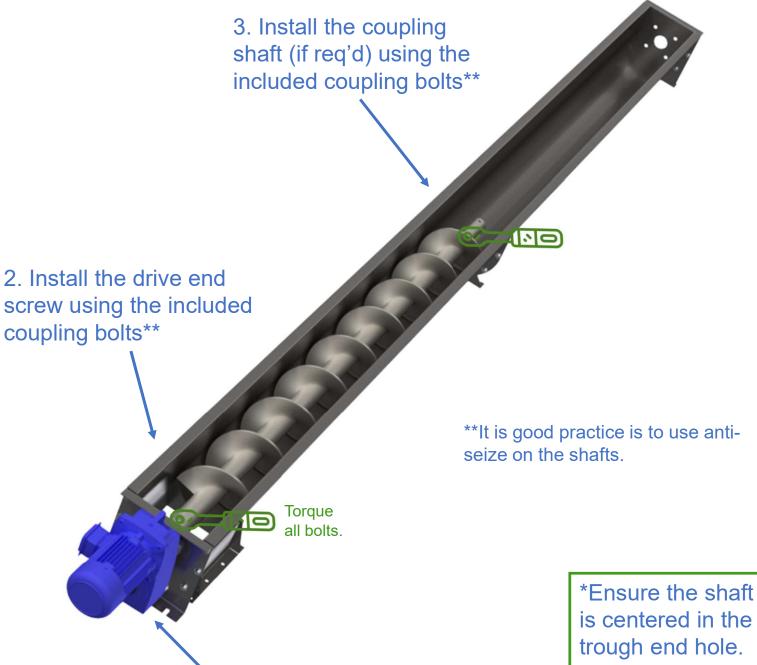

#### **Screw Assembly**

NOTE: If no hanger or additional screws are required skip ahead 2 pages

1. Install drive first

using the drive

assembly bolts\*

is centered in the trough end hole.