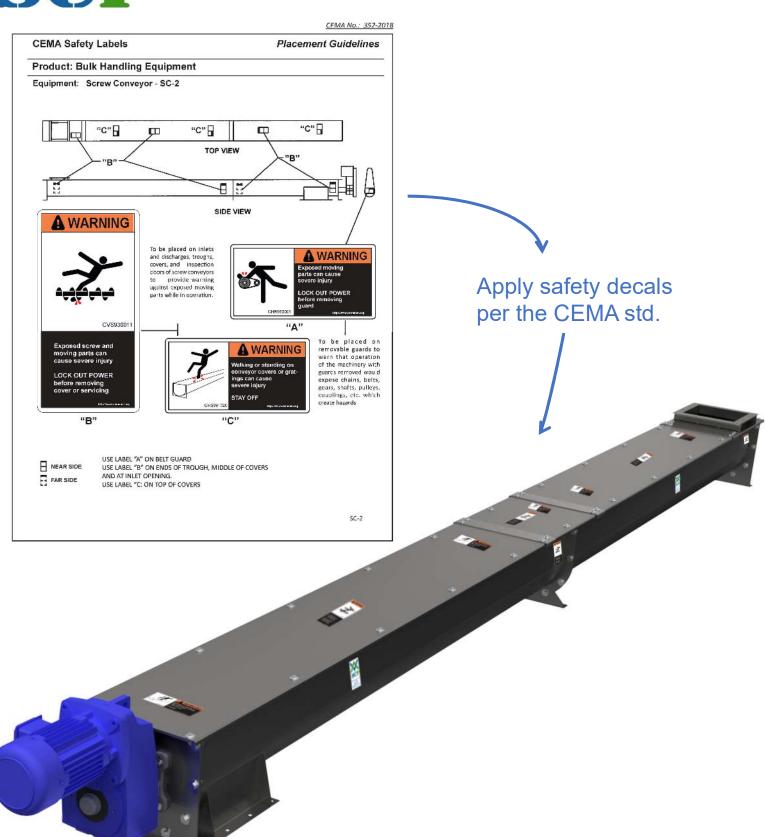

its own cover so the conveyor can be maintained without removing the inlet.



### **Before Assembly**





#### **Trough Assembly**



Using scrap angle and clamps ensures the trough end and trough flanges are aligned.





#### **Screw Assembly**



NOTE: If no hanger or additional screws are required skip ahead 2 pages

1. Install drive first

using the drive

assembly bolts\*

is centered in the trough end hole.





#### Hanger Assembly



Using scrap angle and clamps ensures the hanger is properly aligned





### Tail End Assembly



NOTE: This is a good time to clean out any debris or trash out of the conveyor and check motor rotation prior to putting covers on



#### **Cover Assembly**



NOTE: See motor O&M for wiring details prior to wiring the motor



#### **Safety Decals**





#### **Assembled Conveyor**

Please note this assembly guide is not intended to replace the operations and maintenance manual (O&M). It is intended to provide direction on assembly of a typical Screw Conveyor Parts screw conveyor kit

#### **O&M Manual Download**

Nord Drive <a href="https://www.screwconveyorparts.com/catalogs/scp-om-manual-nord-drive/">https://www.screwconveyorparts.com/catalogs/scp-om-manual-nord-drive/</a>

Modular Dodge Drive
<a href="https://www.screwconveyorparts.com/catalogs/scp-om-manual-dodge-drive/">https://www.screwconveyorparts.com/catalogs/scp-om-manual-dodge-drive/</a>

For Technical Assistance or Replacement Parts, Contact:



# Screw Conveyor Inlet Cover Dimensions

| Screw<br>Dia. | Cover<br>Length | Cover<br>Thickness | Cover<br>Width | Inlet Offset |