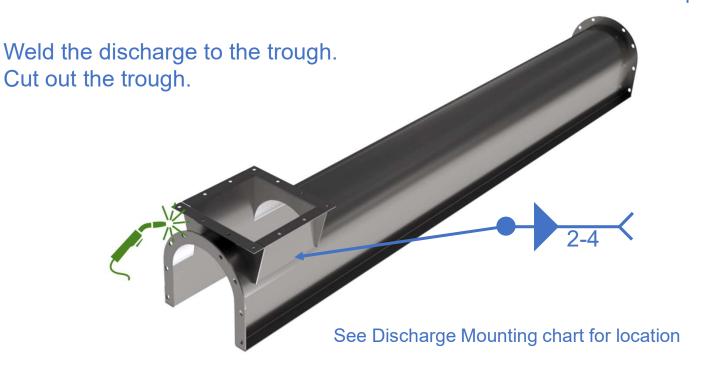

## Discharge Mounting Position

| Screw Dia. | A<br>Discharge<br>Drop from Top<br>Flange | B<br>Discharge<br>Offset |
|------------|-------------------------------------------|--------------------------|
| 6"         | 9 1/2"                                    | 6"                       |
| 9"         | 13 1/4"                                   | 8"                       |
| 12"        | 16 5/8"                                   | 10 1/2"                  |
| 14"        | 19 3/8"                                   | 11 1/2"                  |
| 16"        | 21 3/4"                                   | 13 1/2"                  |