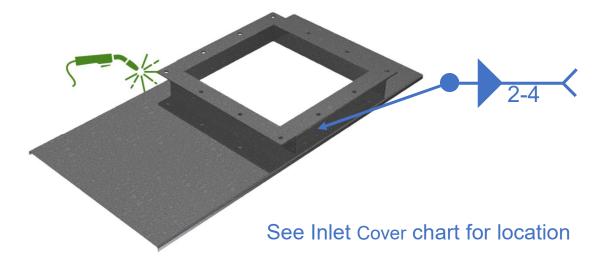

### **Before Assembly**

Mount saddles as req'd

Weld the inlet to the cover. Cut out the cover.\*

NOTE: It is good practice to mount the inlet on its own cover so the conveyor can be maintained without removing the inlet.