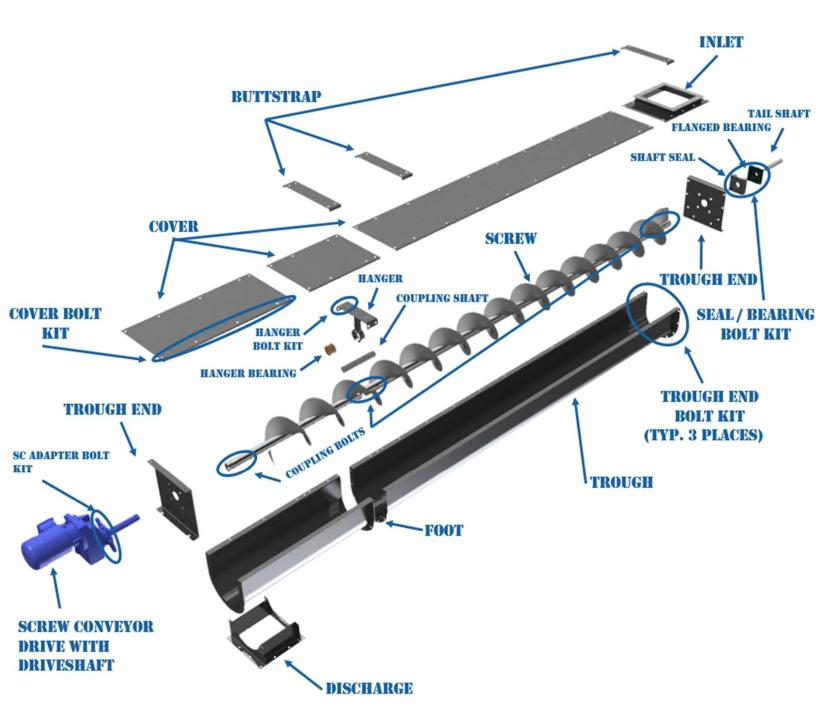

#### **Exploded View**

#### Bill of Materials

| Part<br>Number     | Part                                           | Description                                                                                                    |  |
|--------------------|------------------------------------------------|----------------------------------------------------------------------------------------------------------------|--|
| 9112xxx            | Screw                                          | Screw, XX" Diameter, XX" Shaft Size, XX-Bolt                                                                   |  |
| 9100xxx            | Trough                                         | Frough, U-Trough, XX" Diameter, XX Thk.                                                                        |  |
| 8109xxx            | Trough End Bolt Kit                            | Bolt Kit, Trough End, U-Trough, XX" Diameter                                                                   |  |
| 7104xxx            | Cover Gasket (Not Pictured)                    | Gasket, U-Trough, XXft LG Cover, XX" Diameter                                                                  |  |
| 9103xxx            | Cover                                          | Cover, Formed Flange, U-Trough, XX" Diameter                                                                   |  |
| 9103xxx            | Buttstrap                                      | Cover, Buttstrap, U-Trough, XX" Diameter                                                                       |  |
| 8109xxx            | Cover Bolt Kit                                 | Bolt Kit, Cover, XX ft LG on 12in Centers                                                                      |  |
| 9101xxx            | Trough End                                     | Trough End, With Foot, U-Trough, XX Diameter                                                                   |  |
| 9109xxx            | Foot, XX Diameter                              |                                                                                                                |  |
| 9107xxx            | Inlet Inlet, Square, XX Diameter               |                                                                                                                |  |
| 9108xxx            | Discharge                                      | Discharge, Square, XX Diameter                                                                                 |  |
| 9113xxx            | Coupling Bolts                                 | Coupling Bolts, XX Shaft Size                                                                                  |  |
| 9104xxx            | Hanger                                         | Hanger, U-Trough, Style 2XX, XX Diameter, XX Shaft Size                                                        |  |
| 8109xxx            | Hanger Bolt Kit                                | Bolt Kit, Screw Conveyor Hanger, XX in                                                                         |  |
| 9105xxx            | Hanger Bearing                                 | Hanger Bearing, Style 2XX, XX Shaft Size, UHMW                                                                 |  |
| 9102xxx            | Coupling Shaft                                 | Shaft, Coupling, XX Shaft Size, XX-Bolt,                                                                       |  |
| 9102xxx<br>9111xxx | Tail Shaft<br>Shaft Seal                       | Shaft, Tail, XX Shaft Size, 2-Bolt,<br>Shaft Seal, XXX, XX Shaft Size                                          |  |
| 7102xxx            | Flanged Bearing                                | Bearing, XX Shaft Size, Flanged Ball Bearing                                                                   |  |
| 8109xxx<br>8109xxx | Seal / Bearing Bolt Kit<br>SC Adapter Bolt Kit | Bolt Kit, Waste Pack Seal, Flanged Ball Bearing, XX Shaft Size Bolt Kit, Screw Conveyor Adapter, XX Shaft Size |  |
| 7104xxx            | Trough End Gasket (Not Pictured)               | Gasket, Trough Flange and Shaft Seal, Silicone                                                                 |  |