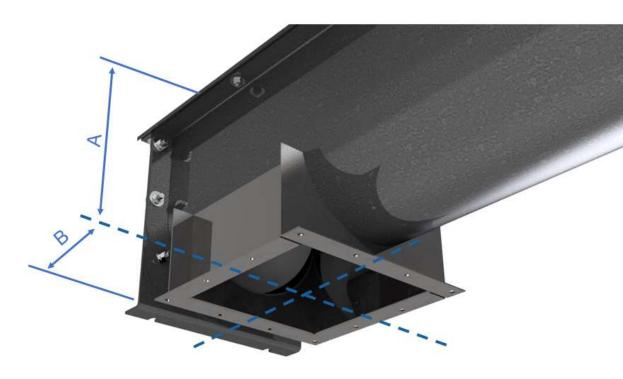

## Discharge Mounting Position

| Screw Dia. | A<br>Discharge<br>Drop from Top<br>Flange | B<br>Discharge<br>Offset |
|------------|-------------------------------------------|--------------------------|
| 6"         | 9 1/2"                                    | 6"                       |
| 9"         | 13 1/4"                                   | 8"                       |
| 12"        | 16 5/8"                                   | 10 1/2"                  |
| 14"        | 19 3/8"                                   | 11 1/2"                  |
| 16"        | 21 3/4"                                   | 13 1/2"                  |