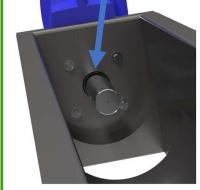

#### **Screw Assembly**

NOTE: If no hanger or additional screws are required skip ahead 2 pages

1. Install drive first

using the drive

assembly bolts\*

is centered in the trough end hole.