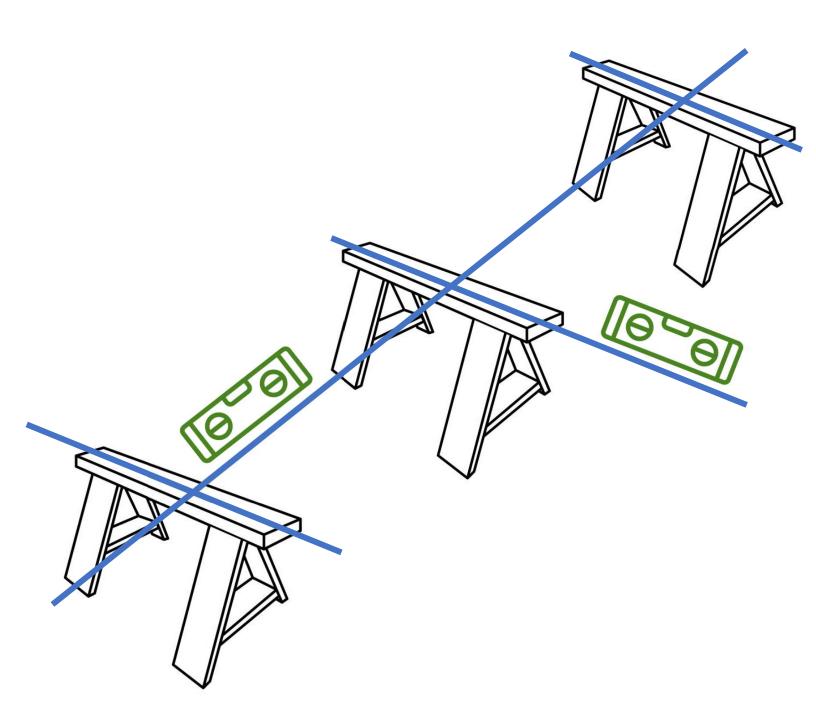

# Align Base

Ensure assembly base is level, flat and spaced no more than 12ft apart