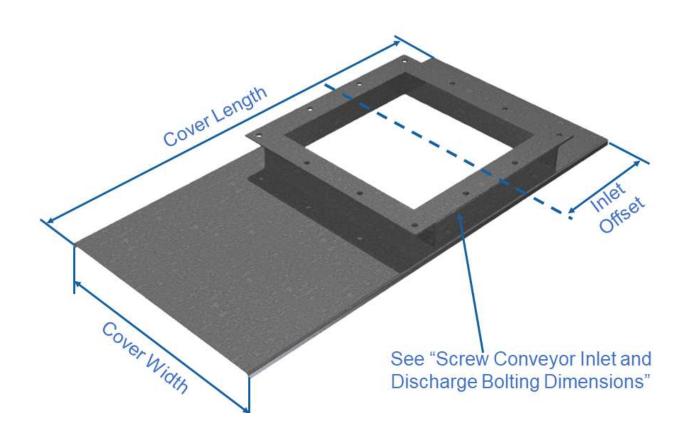

# Screw Conveyor Inlet Cover Dimensions

| Screw<br>Dia. | Cover<br>Length | Cover<br>Thickness | Cover<br>Width | Inlet Offset | Part Number |
|---------------|-----------------|--------------------|----------------|--------------|-------------|
| 6 in          | 30 in           | 10GA               | 10 in          | 7 1/2in      | 8107100     |
| 9 in          | 30 in           | 10GA               | 13 1/2 in      | 9 5/8 in     | 8107101     |
| 12 in         | 30 in           | 10GA               | 17 1/2 in      | 12 1/2 in    | 8107103     |
| 14 in         | 30 in           | 10GA               | 19 1/2 in      | 13 1/2 in    | 8107104     |
| 16 in         | 30 in           | 10GA               | 21 1/2 in      | 16 in        | 8107105     |
| 18 in         | 30 in           | 10GA               | 24 1/2 in      | 17 in        | 8107106     |
| 20 in         | 36 in           | 10GA               | 26 1/2 in      | 18 in        | 8107107     |
| 24 in         | 36 in           | 10GA               | 30 1/2 in      | 20 in        | 8107108     |