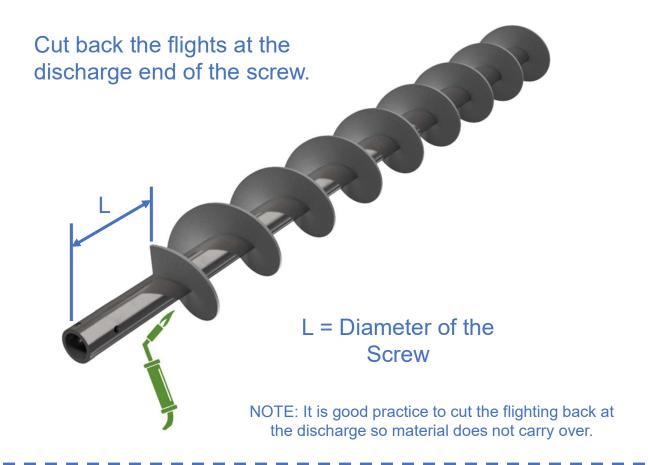

#### **Screw Assembly**

NOTE: If no hanger or additional screws are required skip ahead 2 pages

1. Install drive first

using the drive

assembly bolts\*

is centered in the trough end hole.