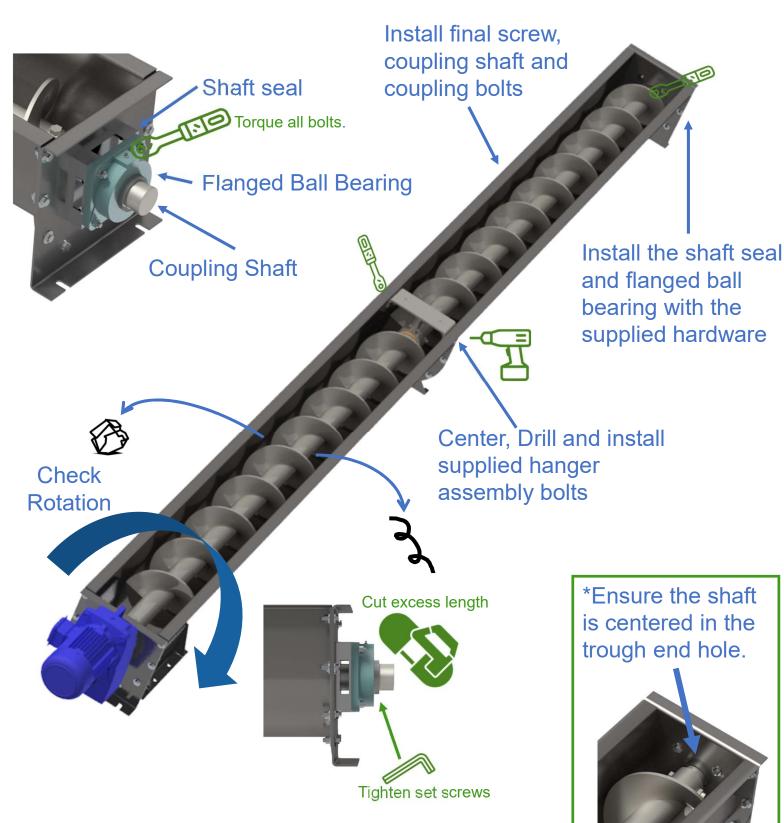

#### **Screw Assembly**

NOTE: If no hanger or additional screws are required skip ahead 2 pages

1. Install drive first

using the drive

assembly bolts\*

is centered in the trough end hole.

#### Hanger Assembly

Using scrap angle and clamps ensures the hanger is properly aligned

### Tail End Assembly

NOTE: This is a good time to clean out any debris or trash out of the conveyor and check motor rotation prior to putting covers on