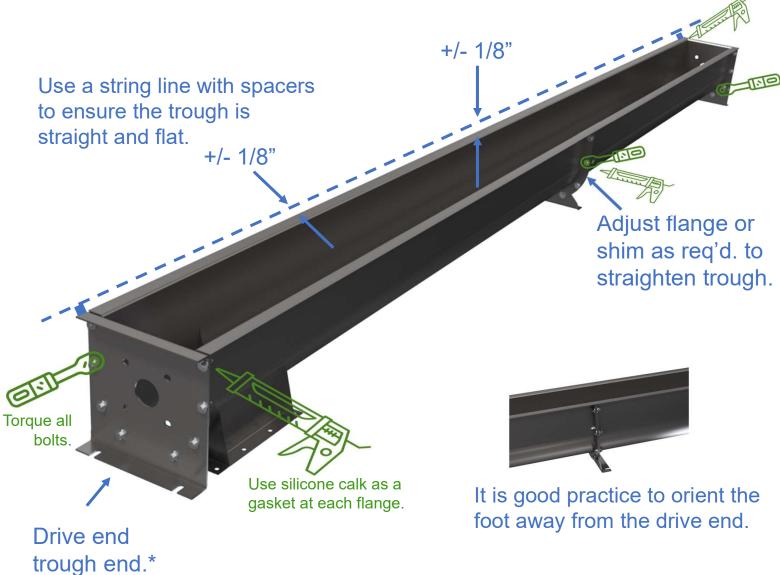

#### **Trough Assembly**

Using scrap angle and clamps ensures the trough end and trough flanges are aligned.